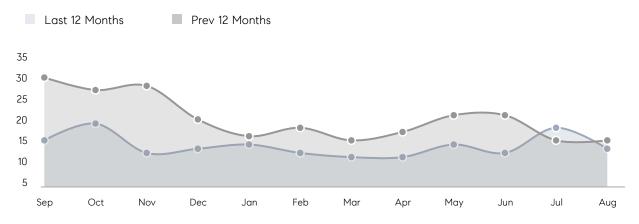

| % OF ASKING PRICE  | 103%      | 101%      |          |
|                | AVERAGE SOLD PRICE | \$773,147 | \$737,545 | 5%       |
|                | # OF CONTRACTS     | 12        | 8         | 50%      |
|                | NEW LISTINGS       | 9         | 11        | -18%     |
| Condo/Co-op/TH | AVERAGE DOM        | -         | 41        | -        |
|                | % OF ASKING PRICE  | -         | 100%      |          |
|                | AVERAGE SOLD PRICE | -         | \$428,000 | -        |
|                | # OF CONTRACTS     | 3         | 2         | 50%      |
|                | NEW LISTINGS       | 2         | 1         | 100%     |
|                |                    |           |           |          |

# East Hanover

### AUGUST 2022

### Monthly Inventory



### Contracts By Price Range



### Listings By Price Range



# COMPASS



Compass makes no representations or warranties, express or implied, with respect to future market conditions or prices of residential product at the time the subject property or any competitive property is complete and ready for occupancy or with respect to any report, study, finding, recommendation or other information provided by Compass herein. Moreover, no warranty, express or implied, is made or should be assumed regarding the accuracy, adequacy, completeness, legality, reliability, merchantability or fitness for a particular purpose of any information, in part or whole, contained herein. All material is presented with the understanding that Compass shall not be deemed to provide legal, accounting or other p