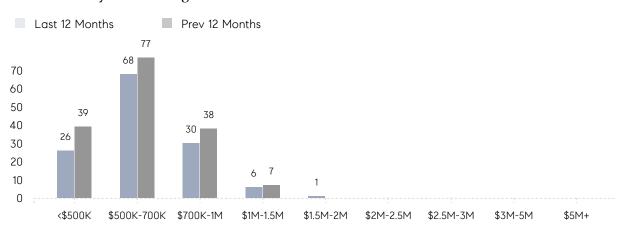

103%      | 101%      |          |
|                | AVERAGE SOLD PRICE | \$773,147 | \$737,545 | 5%       |
|                | # OF CONTRACTS     | 12        | 8         | 50%      |
|                | NEW LISTINGS       | 9         | 11        | -18%     |
| Condo/Co-op/TH | AVERAGE DOM        | -         | 41        | -        |
|                | % OF ASKING PRICE  | -         | 100%      |          |
|                | AVERAGE SOLD PRICE | -         | \$428,000 | -        |
|                | # OF CONTRACTS     | 3         | 2         | 50%      |
|                | NEW LISTINGS       | 2         | 1         | 100%     |
|                |                    |           |           |          |

# East Hanover

### AUGUST 2022

### Monthly Inventory



### Contracts By Price Range



### Listings By Price Range



# COMPASS



Compass makes no representations or warranties, express or implied, with respect to future market conditions or prices of residential product at the time the subject property or any competitive property is complete and ready for occupancy or with respect to any report, study, finding, recommendation or other information provided by Compass herein. Moreover, no warranty, express or implied, is made or should be assumed regarding the accuracy, adequacy, completeness, legality, reliability, merchantability or fitness for a particular purpose of any information, in part or whole, contained herein. All material is presented with the understanding that Compass shall not be deemed to provide legal, accounting or other professional services. This is no