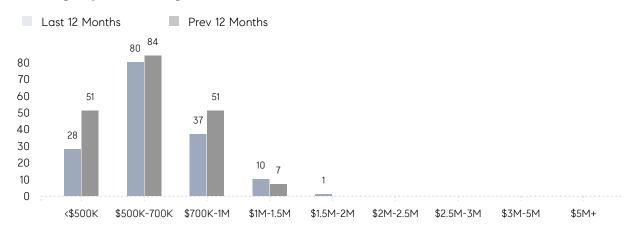

|
|                | AVERAGE SOLD PRICE | \$773,147 | \$737,545 | 5%       |
|                | # OF CONTRACTS     | 12        | 8         | 50%      |
|                | NEW LISTINGS       | 9         | 11        | -18%     |
| Condo/Co-op/TH | AVERAGE DOM        | -         | 41        | -        |
|                | % OF ASKING PRICE  | -         | 100%      |          |
|                | AVERAGE SOLD PRICE | -         | \$428,000 | -        |
|                | # OF CONTRACTS     | 3         | 2         | 50%      |
|                | NEW LISTINGS       | 2         | 1         | 100%     |
|                |                    |           |           |          |

# East Hanover

### AUGUST 2022

### Monthly Inventory



### Contracts By Price Range



### Listings By Price Range



# COMPASS



Compass makes no representations or warranties, express or implied, with respect to future market conditions or prices of residential product at the time the subject property or any competitive property is complete and ready for occupancy or with respect to any report, study, finding, recommendation or other information provided by Compass herein. Moreover, no warranty, express or implied, is made or should be assumed regarding the accuracy, adequacy, completeness, legality, reliability, merchantability or fitness for a particular purpose of any information, in part or whole, contained herein. All material is presented with the understanding that Compass shall not be deemed to provide legal, accounting or other professional services. This is not intended to solicit the purch